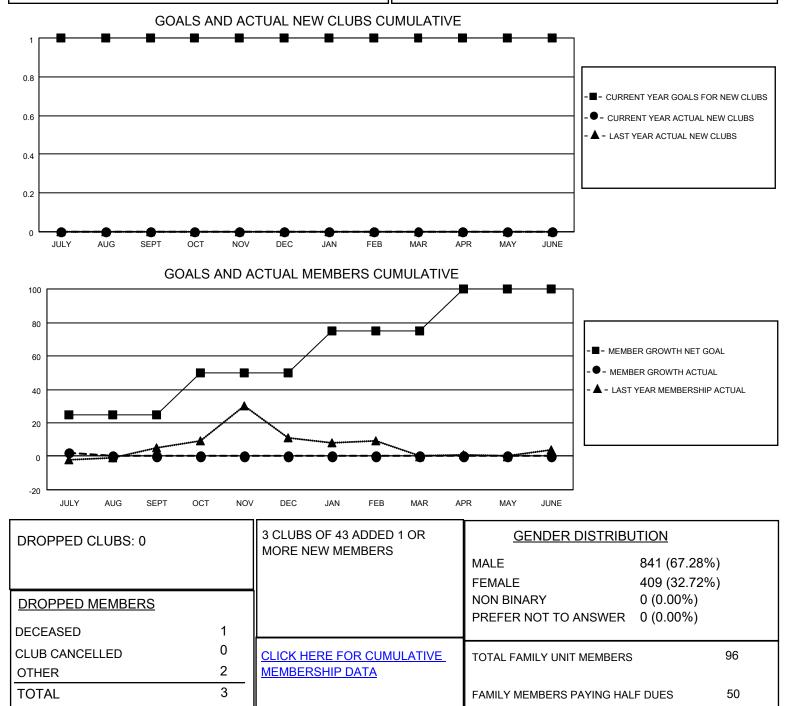

## LOCATION NEW YORK

District 20 S

Results as of: 7/31/2022

| Clubs                 |               |           |               | Members               |                          |                         |                                                    |
|-----------------------|---------------|-----------|---------------|-----------------------|--------------------------|-------------------------|----------------------------------------------------|
| RESULTS FOR 2022-2023 |               |           |               | RESULTS FOR 2022-2023 |                          |                         |                                                    |
| QUARTER               | NEW CLUB GOAL | NEW CLUBS | DROPPED CLUBS | QUARTER               | /IBER GROWTH NET<br>GOAL | MEMBER GROWTH<br>ACTUAL | DROPPED<br>MEMBERS ACTUAL<br>(including transfers) |
| JULY/AUG/SEPT         | 1             | 0         | 0             | JULY/AUG/SEPT         | 25                       | 5                       | 3                                                  |
| OCT/NOV/DEC           | 0             | 0         | 0             | OCT/NOV/DEC           | 25                       | 0                       | 0                                                  |
| JAN/FEB/MAR           | 0             | 0         | 0             | JAN/FEB/MAR           | 25                       | 0                       | 0                                                  |
| APR/MAY/JUNE          | 0             | 0         | 0             | APR/MAY/JUNE          | 25                       | 0                       | 0                                                  |